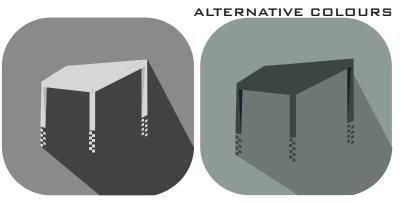

# <u>CL</u>EAR SPACE

BOTH LOGOS MUST HAVE A RESPECTIVE AMOUNT OF CLEAR SPACE ON ALL SIDES TO ENSURE THAT IT CAN BE SEEN PROPERLY AND EFFECTIVELY.

1 st - Full Logo 2nd - Wordmark

2ND