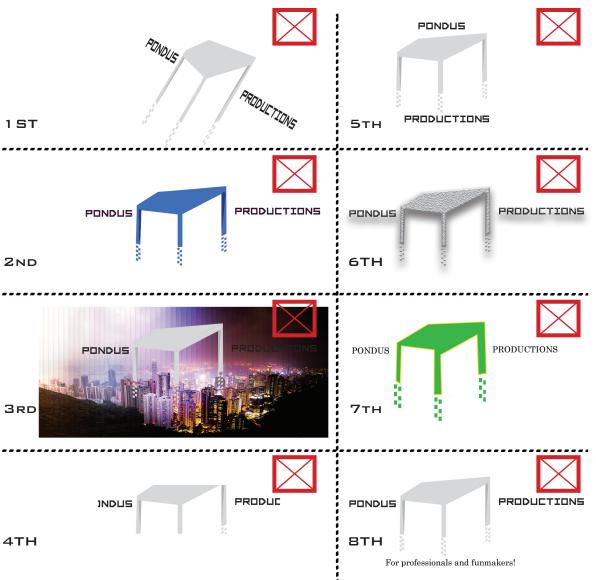

#### ENSURE QUALITY

PONDUS PRODUCTIONS LOVES ENSURE QUALITY AND CLARITY, PREFERRING THAT THE PONDUS PRODUCTION'S LOGO IS NOT TAMPERED WITH IN THE FOLLOWING WAYS.

- 1 STRETCHING, SCALING OR TILTING
- 2 RECOLOURING
- 3 PLACING IN BUSY BACKGROUND
- 4 CROPPING
- 5 CHANGING CONFIGURATION
- 6 ADDING ANY EFFECTS
- 7 RE-CREATING THE LOGO
- 8 ADDING ADDATIONAL ELEMENTS