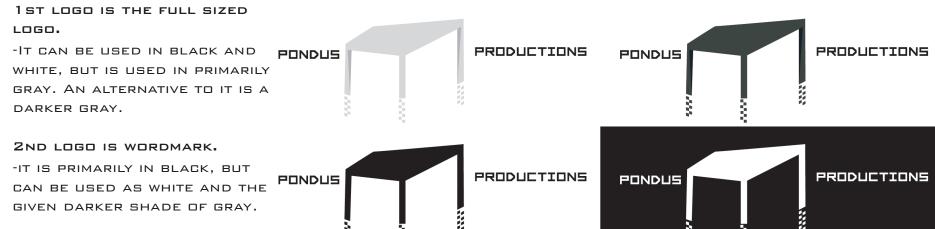

# LOGO TREATMENT

#### ENSURE QUALITY

PONDUS PRODUCTIONS LOVES ENSURE QUALITY AND CLARITY, PREFERRING THAT THE PONDUS PRODUCTION'S LOGO IS NOT TAMPERED WITH IN THE FOLLOWING WAYS.

- 1 STRETCHING, SCALING OR TILTING
- 2 RECOLOURING
- 3 PLACING IN BUSY BACKGROUND
- 4 CROPPING
- 5 CHANGING CONFIGURATION
- 6 ADDING ANY EFFECTS
- 7 RE-CREATING THE LOGO
- 8 ADDING ADDATIONAL ELEMENTS