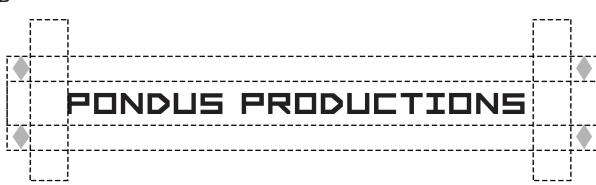

# <u>CL</u>EAR SPACE

BOTH LOGOS MUST HAVE A RESPECTIVE AMOUNT OF CLEAR SPACE ON ALL SIDES TO ENSURE THAT IT CAN BE SEEN PROPERLY AND EFFECTIVELY.

1 st - Full Logo 2nd - Wordmark

2ND