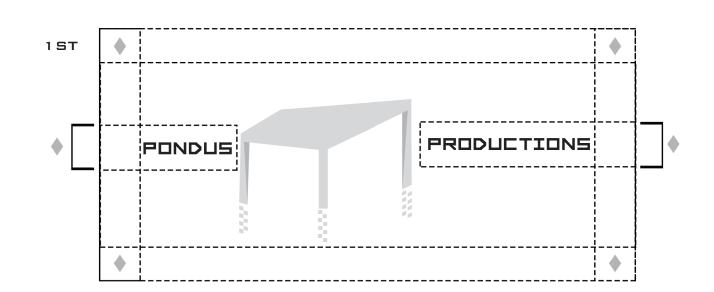

# <u>CL</u>EAR SPACE

BOTH LOGOS MUST HAVE A RESPECTIVE AMOUNT OF CLEAR SPACE ON ALL SIDES TO ENSURE THAT IT CAN BE SEEN PROPERLY AND EFFECTIVELY.

1 st - Full Logo 2nd - Wordmark

2ND