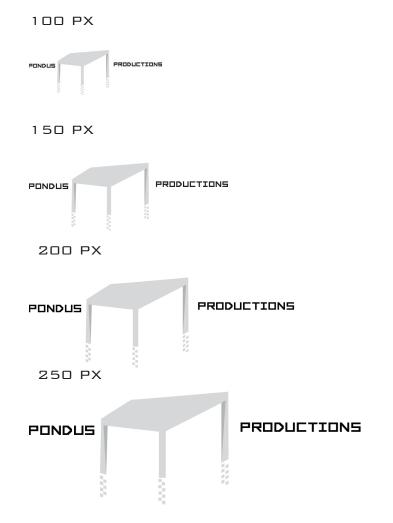

</u>IMARY FONT

FORCED SQUARE IS USED ON THE LOGO AND ANY TYPE OF HEADINGS OR ADDITIONAL CONTENT THAT NEEDS TO BE HIGHLIGHTED.

BANK GOTHIC LT BT IS TO BE USED FOR COMMON TEXT.

BANK GOTHIC MD BT IS TO BE USED FOR SUBHEADINGS AND PARAGRAPH STARTS.

## Forced square

Aa Bb Cc Dd Ee FF Gg Hh Ii Jj Kk Ll Mm Nn Do Pp Qq Rr Ss Tt Uu Vv Ww Xx Yy Zz 12 3 4 5 6 3 8 9 0

## BANK GOTHIC LT BT

AA BB CC DD EE FF GG HH II JJ KK LL MM NN OO PP QQ RR SS TT UU VV WW XX YY ZZ 12 3 4 5 6 7 8 9 0

## BANK GOTHIC MD BT

AA BB CC DD EE FF GG HH II JJ KK LL MM NN OO PP QQ RR SS TT UU VV WW XX YY ZZ 12 3 4 5 6 7 8 9 0

# <u>IC</u>ON SAMPLES

TO KEEP WITH THE SIMPLISTIC DESIGN THAT SHOWS THAT OUR PRODUCTS ARE EASILY CUSTOMIZABLE WE MADE ALL OUR SAMPLES, LETTERHEADS ADS...ETC. SIMPLISTIC YET ATTENTION GRABBING.





# **IDEAL LOGO PLACEMENT**







CONTACT AT 674-557-9110 OR 1234MATC@HOTMAIL.COM



# **BRAND SAMPLE USAGES**





 $\ensuremath{\mathbb{C}}$ 2017 Pondus By Anythony S



12

. . 

E