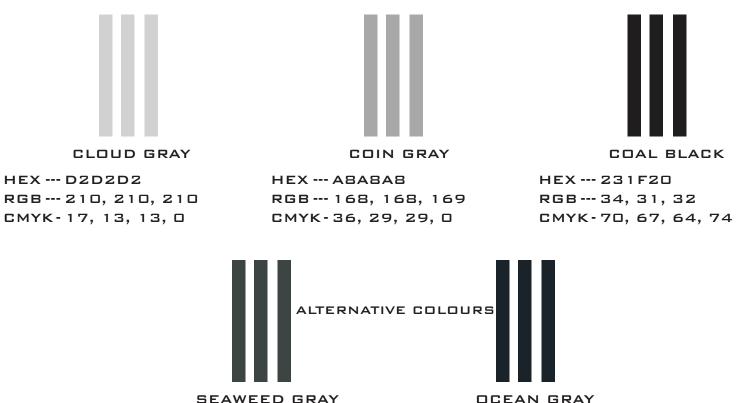

# <u>PRIMARY COLORS &</u> ASSISTING COLORS

-1

HEX --- 3E4543 RGB --- 62, 69, 67 CMYK- 70, 57, 61, 44 HEX --- 1 E252B RGB --- 30, 37, 43 CMYK- 79, 68, 58, 67